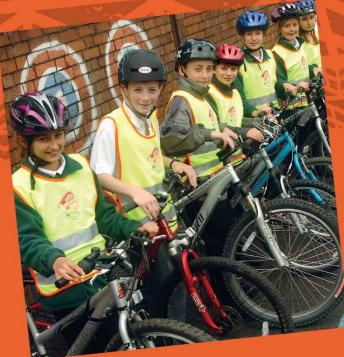

Week 5 - Monday 23 - Thursday 26 August

Week 6 – Tuesday 31 August – Friday 3 September at Preston Park and Hove Park

Level 1 is where you will learn to control your bike.

Level 2 is where you start with real traffic, but sticking to quiet roads. Places are limited and on a first-come first-served basis.