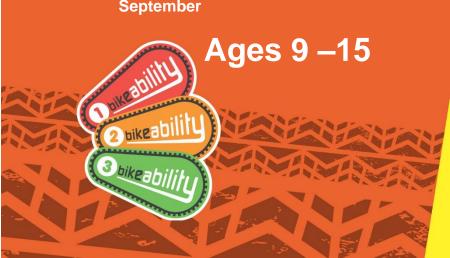

## Level 1 & Level 2 CONTRAINING

10am - 12.30 each day

Week 1 - Monday 26 - Thursday 29 July

Week 2 - Monday 2 - Thursday 5 August

Week 3 - Monday 9 - Thursday 12 August

Week 4 - Monday 16 - Thursday 19 August

Week 5 - Monday 23 - Thursday 26 August

Week 6 – Tuesday 31 August – Friday 3 September at Preston Park and Hove Park

Level 1 is where you will learn to control your bike.

Level 2 is where you start with real traffic, but sticking to quiet roads. Places are limited and on a first-come first-served basis.